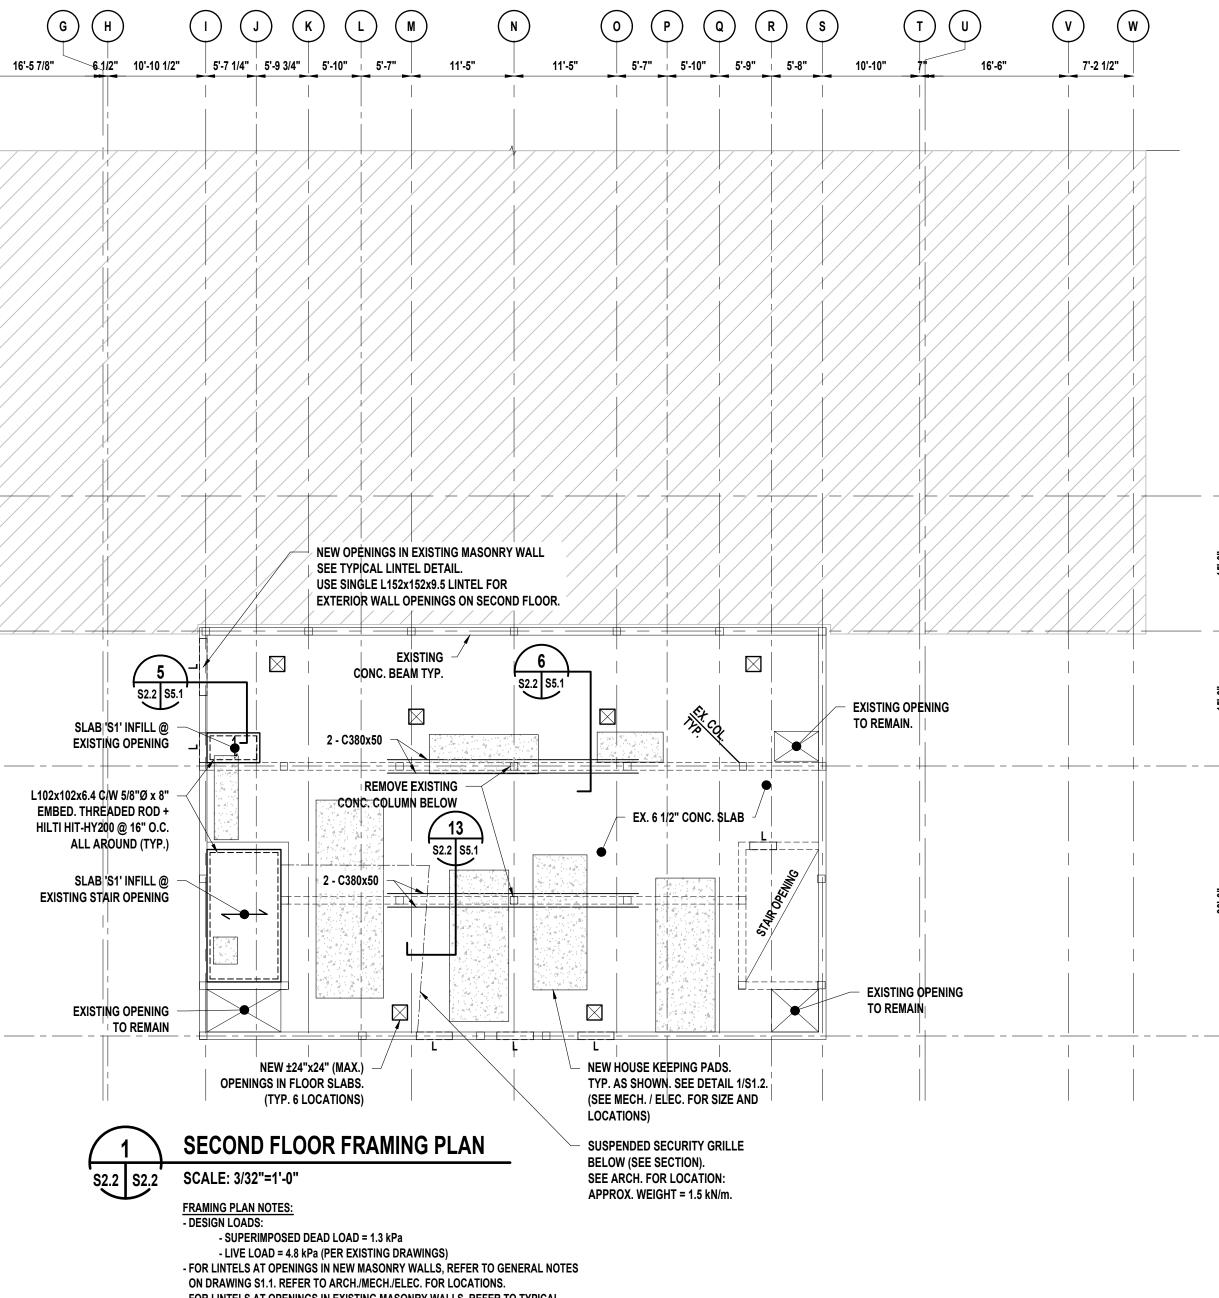

\_\_\_\_\_

\_\_\_\_\_

- FOR LINTELS AT OPENINGS IN EXISTING MASONRY WALLS, REFER TO TYPICAL DETAIL ON DRAWING \$1.2. REFER TO ARCH./MECH./ELEC. FOR LOCATIONS. SEE TYPICAL DETAIL ON DRAWING \$1.2 FOR LINTEL SUPPORT AT EXISTING CONCRETE WALLS OR COLUMNS. - FOR CORE LOCATIONS THROUGH EXISTING SLABS AND CONCRETE WALLS,

REFER TO ARCH. / MECH. / ELEC. DRAWINGS. MAXIMUM CORE SIZE TO BE 6"Ø. MINIMUM SPACING BETWEEN CORES TO BE MAXIMUM OF 2x CORE DIAMETER C/C OR 4" EDGE-TO-EDGE. SCAN FOR REBAR PRIOR TO CORING. EXISTING REBAR NOT TO BE CORED THROUGH.

- PROVIDE CONCRETE INFILL R/W 10M @ 12" E.W. BOTTOM (MIN. 2 EACH DIRECTION) AT EXISTING FLOOR GRILLES & SMALL OPENINGS (<12" IN SHORT DIRECTION) THAT ARE TO BE REMOVED. CONCRETE INFILL TO MATCH SLAB THICKNESS (±6 1/2", SITE CONFIRM). SEE ARCH. DEMOLITION DRAWINGS FOR LOCATIONS.

Project

St. James Civic Centre 2055 Ness Avenue

Drawing

SECOND FLOOR FRAMING PLAN

Reviewed By: DK Tender No.: 1176-2019 11/06/2019

| Drawn By: |  |
|-----------|--|
| MA        |  |
| Scale:    |  |
| As Noted  |  |
| Date:     |  |
| Sheet:    |  |
|           |  |

S2.2

| SLAB SCHEDULE |                                                                                                                                    |
|---------------|------------------------------------------------------------------------------------------------------------------------------------|
| MARK          | DESCRIPTION                                                                                                                        |
| S1            | 6" COMPOSITE SLAB ON<br>3" x 22 Ga. STEEL DECK<br>REINF: 6" x 6" x W2.9 x W2.9 W.W.M.                                              |
| S2            | 3/4" PLYWOOD ON<br>3" x 22 Ga. STEEL DECK ON<br>362S162-33 (3 5/8" x 20 GA.) @ 16" O.C.<br>STEEL STUD PONY WALLS @ 6'-0" O.C. MAX. |